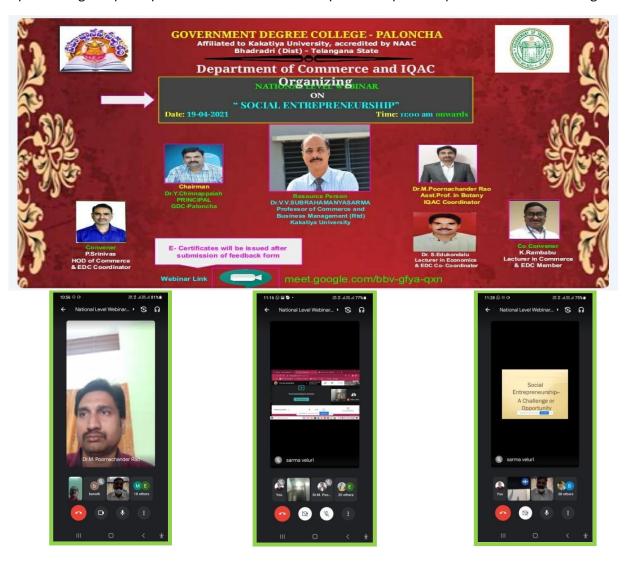

. Subramanya Sharma Rtd Professor of Commerce and Business Management, Kakatiya University, Warangal, Telangana invited as resource person to Webinar. Sri Y. Chinnappaiah, principal of the college explained various business models, non-profitable business organisations which are running their business with social concern. He also stressed about the importance of social concern in the model of business to maintain a social& economic balance in the society with suitable examples. Sri P.Srinivas, Convenor Entrepreneurship Cell, Sri M.Poorna Chandar Rao, In charge IQAC, Sri S.Rambabu, In Charge Career Guidance Cell, Staff & 250 Students participated through online in the program. All the participants are given participation certificate from "Entrepreneurship Development Cell" of the College.



TITLE OF THE PROGRAM:

### Webinar on "CV BUILDING & WORKRUIT RESUME BUILDER DEMO"

DATE OF THE EVENT:

RESOURCE PERSON/ CHIEF GUEST:

**Sri B. Darahas ,** Student trainer – Digital Employment Exchange Telangana (DEET)

#### **OBJECTIVES OF THE PROGRAM:**

The main objective of the program is to expertise the students to create their own curriculam viate, Workruit, Resume.

02.03.2021

#### **BRIEF DISCRIPTION:**

Career Guidance Cell of the college organised a webinar on "CV BUILDING & WORKRUIT RESUME BUILDER DEMO". Sri B. Darahas, Student trainer from Digital Employment Exchange of Telangana (DEET) attended as resource person. He has given important key points while making CV, Workruit, Resume. He also presented different models of CV, Workruit, Resume through PPTs, types of fonts used