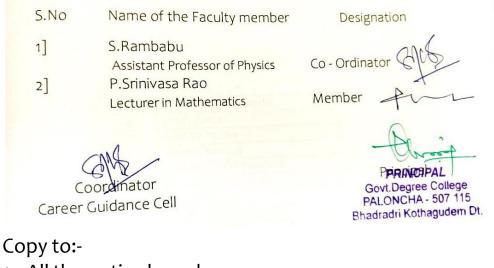

## CAREER GUIDANCE CELL

With the following faculty members a committee is formed to organise the seminars, workshops, skill development & career development programs under Career Guidance Cell in the college for the academic year 2020-2021

| S.No     | Name of the Faculty                                                                                      | Designation in Committee                               |
|----------|----------------------------------------------------------------------------------------------------------|--------------------------------------------------------|
| 1]<br>2] | G.Paul Debvadanam/S.Ramab<br>Assistant Professor of Physics<br>P.Srinivas Rao<br>Lecturer in Mathematics | Member                                                 |
|          | School Normans                                                                                           | PRINCIPAL<br>Govt.Degree College<br>PALONCHA - 507 115 |
|          |                                                                                                          | PALONCHA - 507 115<br>Bhadradri Kothagudem Dt.         |

A committee is formed to organize the Career Guidance Cell with the following members.