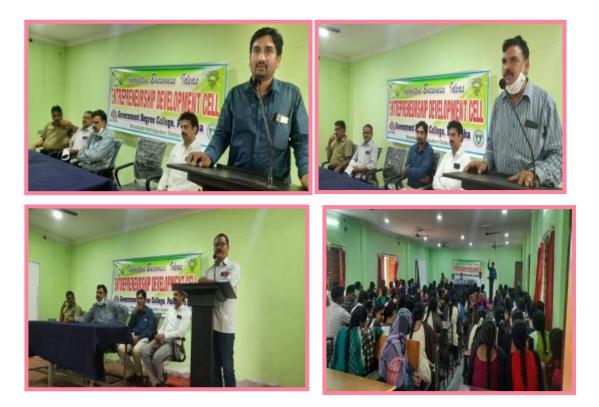

# TITLE OF THE PROGRAM:Innovative Business IdeasDATE OF THE EVENT:17.03.2021

RESOURCE PERSON/ CHIEF GUEST: **Dr.Y. Chinnappaiah, Principal & P. Vijay Kumar** OBJECTIVES OF THE PROGRAM:

Creation of the awareness to the students on "**Innovative Business Ideas**" to start their own Business, start-up"s etc., for diversified career growth of the students.

#### **BRIEF DISCRIPTION:**

Entrepreneur Development Cell & Career Guidance Cell of the college collectively

conducted awareness program on "INNOVATIVE BUSINESS IDEAS" to the students of the college on 17.03.2021. Sri Y. Chinnappaiah, Principal of the college chaired the program. Some of the students shared their own business ideas to the students.

B.Prabahas, Studying I B.Com Computer Applications sharing his ideas & Views with the students from the Dais

Students are aware with the Innovative Business Ideas given by speakers. Sri Y. Chinnappaiah , Principal of the college explained " How to run successful Small Scale Industries". Sri P. Sreenivas, Co – coordinator Entrepreneur Development Cell had given some Innovative Ideas. Sri S.Rambabu, In Charge Career Guidance Cell shared latest successful business ideas to the students. Staff and 250 students participated in the program.